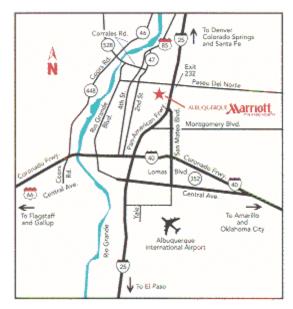

## **Location:** Albuquerque Marriott Pyramid North Hotel

5151 San Francisco NE, Albuquerque, NM

Forms, Sparring, Weapons, Team Forms, Team Sparring, Koshiki Kombat Kenjutsu (Chanbara), Take Down Sparring, Musical Forms
Demo Team Competition

#### Tournament Headquarters/Hotel: Albuquerque Marriott Pyramid North

Location: 5151 San Francisco Rd NE, Albuquerque, NM; Easy Access from any

direction. All events will take place within the hotel. Reserve your room now by calling **1-877-622-3056** and mention the **USAMA Karate Tournament** in order to receive the Special Discounted Rate of: \$107.00 plus tax for a standard room (up to 4 people depending upon availability) and \$127.00 plus tax for Suites. All guest room types (King, Double/Double, etc.) are on a first-come, first-served basis. In order to guarantee your special rate, reserve your room **by Wednesday, March 19, 2014**. You may make your reservations online through the hotel link: