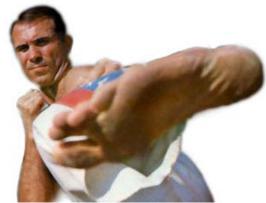

## Bill "Superfoot" Wallace Seminar on Sunday: Improve your kicking ability & skills with the best!

Bill "Superfoot" Wallace retired as the undefeated Professional Karate Association (PKA) Middleweight Champion after defeating Bill Biggs in a 12-round bout in June 1980. The victory, 23rd straight, signaled the end to an illustrious 15-year career in tournament

and full contact fighting. Known to the karate world simply as "Superfoot," symbolic of his awesome left leg, which was once clocked in excess of 60 mph, He used his foot as others would use their hands, faking opponents with two or three rapid fake kicks and following with one solid technique. His power is amazing, his precision astounding. Attend his seminar and learn his training techniques to be an awesome kicker. There will be time at the end of the seminar for photos and autographs.